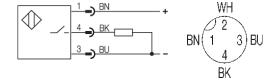

## **Electrical Data**

Current type DC Wiring 3-Wire switching function normally-open Output signal **PNP** 24 DCV Rated opertional voltage Rated opertional current 200mA 10...30 DCV Supply voltage Ripple ≤ 15% max. switching frequency 1000Hz ≤ 10/≤ 1mA No-load supply current Off-state current ≤ 10µA Voltage drop ≤ 1.5/-V Short circuit protection yes Protected against polarity reversal yes