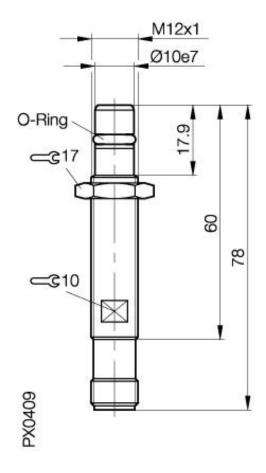

Inductive Sensors
BES 516-300-S 135-S 4-D
M12x1 x 78
normally-open
Sn=1,5mm
shielded
pressure rated to 500 bar

# **Mechanical Data**

Measurements BxHxT or DxT M12x1 x 78mm
Housing material 1.4104
Material of sensing face EP (Duroplast)

Degree of protection IP68 acc. BWN Pr 20IP Connection Connector S4 (M12)

Schock: Halfsinus, 30 gn, 11ms

Vibration: 55 Hz, 1mm Amplitude, 3 x 30 Minutes